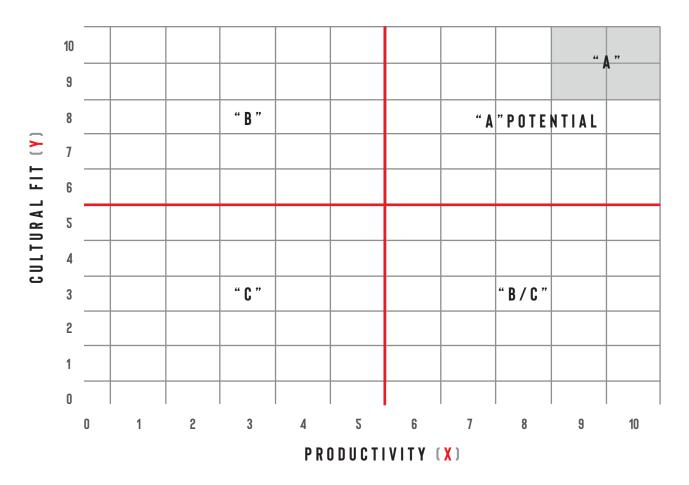

## TALENT ASSESSMENT CHART

The Talent Assessment Chart is a Topgrading tool that provides a clear definition of "A" players by measuring employees on a two-axis scale. The x-axis measure the productivity of the employee based on results or KPI's for their specific role. The y-axis measures the cultural fit of the employee based on how they live the Cultural Fit of the organization.